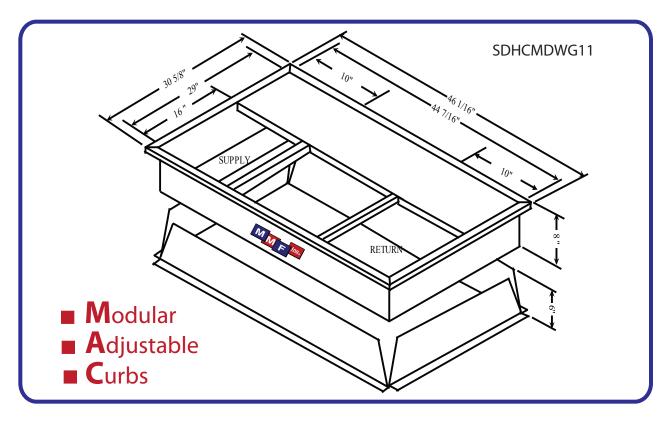

## **DESCRIPTION**

- Full assembled for fast instulation
- Full perimeter wood nailer
- 18 Gauge prime galvanized steel
- 1" fiberglass insulation for sound attenuation
- · Heavy duty reinforced corners
- 8", 10", 12" & 14" standard heights
- Curb installer to seal all corners and joints of curb as necessary

\* Note: 3/4" duct flanges mount on curb top. See recommended duct sizes below

Curb Weight 106 LB

| MAC # | UNIT MODELS | RECOMMENDED DUCT SIZES (O.D.)* |
|-------|-------------|--------------------------------|
|       |             |                                |
|       |             |                                |
|       |             |                                |
|       |             |                                |